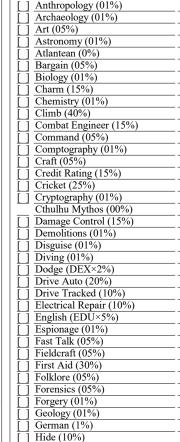

10%

1%

1%

8% 5%

6%

28%

5% 5%

28%

60% 21%

49%

1%

5%

20%

46%

1%

9%

15% 80%

1%

1%

57%

31% 55%

22%

75%

1%

5%

96% 54%

18%

5% 1%

1%

87%

15%